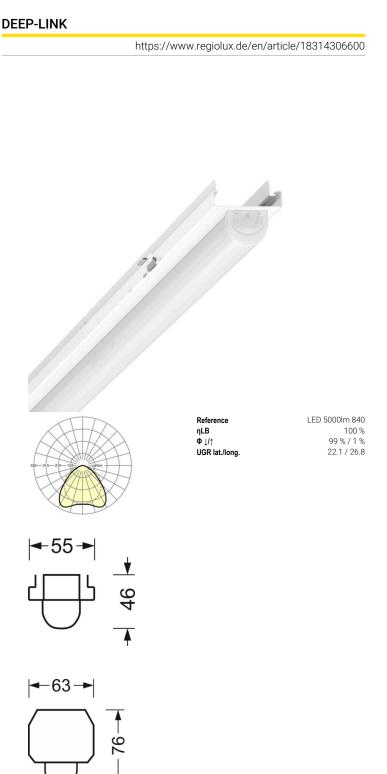

# LIGHTING TECHNOLOGY

| Placement                          | LED, Colour rendering/Light colour |
|------------------------------------|------------------------------------|
|                                    | CRI ≥ 80 / 4000K                   |
| Colour tolerance (MacAdam)         | 3SDCM                              |
| Photobiological safety (Luminaire) | RG1                                |
| Nominal luminous flux              | 5209lm                             |
| LED service life                   | 50000h L80/B10 (Tq 45°C)           |
| Luminaire luminous efficiency      | 191lm/W                            |
| Beam angle                         | 100° (C0) / 110 ° (C90)            |
| UGR lat./long.                     | 22.1 / 26.8                        |

#### **MECHANICS**

| Housing colour         | traffic white RAL 9016            |
|------------------------|-----------------------------------|
| Dimensions (LxWxH/DxH) | 1531mm x 63mm x 46mm              |
| Weight (net)           | 1.818kg                           |
| Type of installation   | Mounting rail system installation |

## Dimensions

| L | 1531 mm | Length |
|---|---------|--------|
| В | 63 mm   | Width  |
| н | 46 mm   | Height |